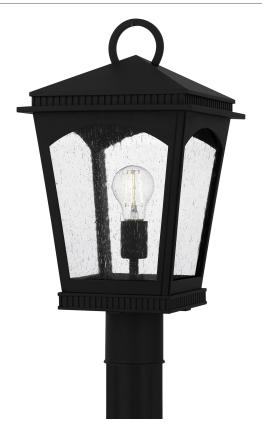

## HUK9010EK

Huck 1-Light Earth Black Outdoor Post Lantern Earth Black

# **DETAILS**

Material: COASTAL ARMOUR ALUMINUM

Glass/Shade Description: Clear Seedy Glass -

Glass