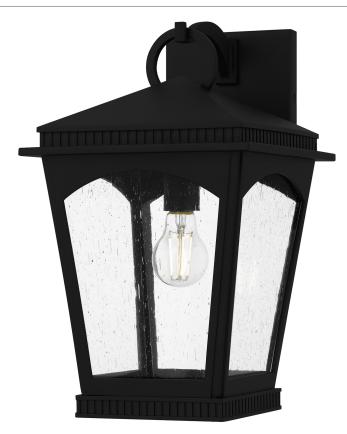

#### HUK8410EK

Huck 1-Light Earth Black Outdoor Wall Lantern Earth Black

#### DETAILS

| Material: COASTAL ARMOUR ALUMINUM            |  |  |  |  |  |  |  |
|----------------------------------------------|--|--|--|--|--|--|--|
| Glass/Shade Description: Clear Seedy Glass - |  |  |  |  |  |  |  |
| Glass                                        |  |  |  |  |  |  |  |