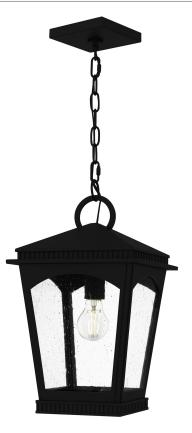

#### HUK1910EK

Huck 1-Light Earth Black Outdoor Hanging Lantern Earth Black

### DETAILS

| Material: COASTAL ARMOUR ALUMINUM            |
|----------------------------------------------|
| Glass/Shade Description: Clear Seedy Glass - |
| Glass                                        |