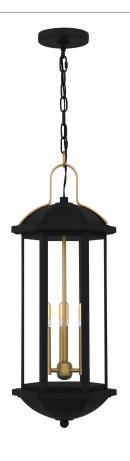

#### CFD1510MBK

Crestfield 3-Light Matte Black Mini Pendant Matte Black

# **DIMENSIONS**

Dimensions: 10.00" W x 26.50" H x 10.00" D

Overall Height: 127.5"

Canopy Dimensions: 5.00"W x 0.75"D

Chain/Downrod Length: 8'

Weight: 12.43 lbs

# **DETAILS**

Material: ALUMINUM

Glass/Shade Description: Clear Glass

### **LAMPING**

Light Source: Socketed

Bulb Included: No

Bulb Type: Candelabra Base

**Bulb Quantity: 3** 

Watts per Bulb: 60

LED Wattage Equivalent: 15W